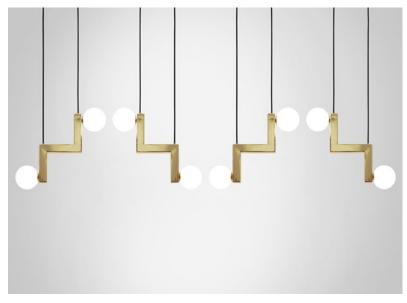

## MARC WOOD

Inspired by the notion of change, from one direction to another, from the security of the known to the excitement of the unknown. Or a sharp shift of direction that no one can foresee.

Zig can be hung as a singular pendant or in multiple light repeats to create an array of decorative patterns and creative forms.