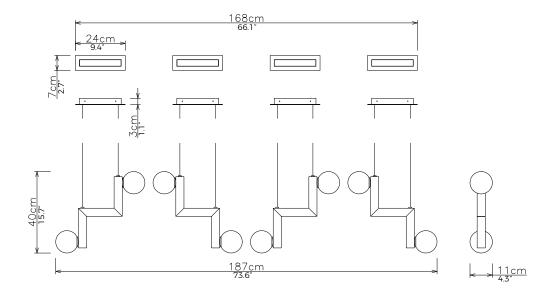

## Zig

Small 4

<u>Dimensions cm</u> H 40cm x W 187cm x D 11cm

<u>Dimensions inch</u> H 15.7" x W 73.6" x D 4.3"

Material
Opal Glass + Polished Brass

<u>Specialists Finishes Available - metal</u> Brushed Nickel, Bronze, Antique Brass, White Powder-coated Weight 1.9 kg - 4.1lb (x4)

Suspension 2m/79in. Cable - Black

Canopy
Metal canopy in matching finish.
W 24cm x D 7cm x H 3cm (x4)
W 9.3" x D 2.7" x H 1.1" (x4)

240V Illumination

G9 LED Bulb (x8) (replaceable) Lumens: 345lm

Colour Temperature: 2700K Dimmable: Triac Dimming