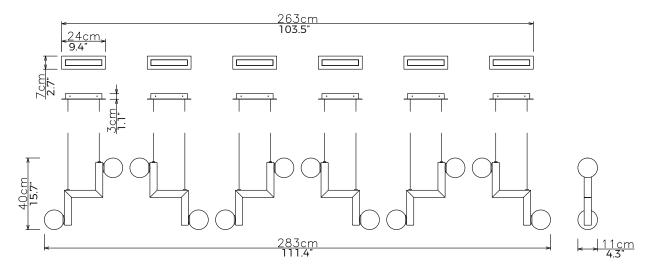

## Zig

Small 6

<u>Dimensions cm</u> H 40cm x W 283cm x D 11cm

<u>Dimensions inch</u> H 11.7" x W 111.4" x D 4.3"

Material
Opal Glass + Polished Brass

<u>Specialists Finishes Available - metal</u> Brushed Nickel, Bronze, Antique Brass, White Powder-coated Weight 1.9 kg - 4.1lb (x6)

Suspension 2m/79in. Cable - Black

Canopy
Metal canopy in matching finish.
W 24cm x D 7cm x H 3cm (x6)
W 9.3" x D 2.7" x H 1.1" (x6)

240V Illumination
G9 LED Bulb (x12) (replaceable)
Lumens: 345lm

Colour Temperature: 2700K Dimmable: Triac Dimming